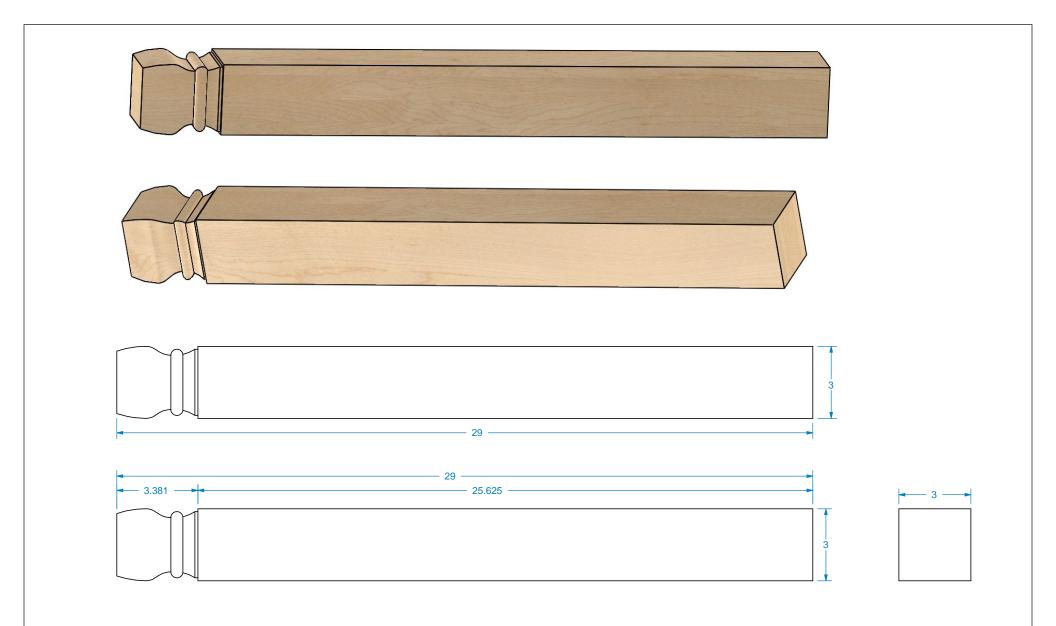

|                                                                                                                                                                  |     | REVISION HISTORY |                     |                                          | RANCES               | MATERIALS AND FINISHES                                                       | TITLE: KENSINGTON 29" LEG |  |       |       |
|------------------------------------------------------------------------------------------------------------------------------------------------------------------|-----|------------------|---------------------|------------------------------------------|----------------------|------------------------------------------------------------------------------|---------------------------|--|-------|-------|
|                                                                                                                                                                  | REV | REV DATE         | DESCRIPTION         | WIDTH                                    | ± .03125"            | PLEASE VISIT OUR WEBSITE FOR A COMPLETE LIST.                                | 1                         |  |       |       |
| of Control of                                                                                                                                                    |     |                  | THICKNESS ± .03125" |                                          | www.brownwoodinc.com |                                                                              |                           |  |       |       |
|                                                                                                                                                                  |     |                  |                     | LENGTH                                   | ± .0625"             | 1-800-328-5858                                                               | NOMINAL SIZE              |  |       |       |
| distinction                                                                                                                                                      |     |                  |                     | ANGULAR                                  | ± x.x°               | NOTES:                                                                       | 3" X 3" X 29"             |  |       |       |
| distinction                                                                                                                                                      |     |                  |                     | PROFILE                                  | ± x.xxx"             | 110120.                                                                      | 0 X 0 X 20                |  |       |       |
| by Brown Wood, Inc.                                                                                                                                              |     |                  |                     | - Use General Tolerances<br>Unless Noted |                      |                                                                              | DWG #: <b>01110110-1</b>  |  | REV:  |       |
| est. 1998                                                                                                                                                        |     |                  |                     |                                          |                      | Do not scale. Use dimensions only. All dimensions are in inches unless noted | DATE: 1/30/2019           |  | SCALE | : 1:4 |
| PROPRIETARY AND CONFIDENCE AND SHALL NOT BE REPRODUCED OR COPIED OR USED AS THE BASIS FOR THE MANUFACTURE OR SALE OF APPARATUS WITHOUT PRIOR WRITTEN PERMISSION. |     |                  |                     |                                          |                      |                                                                              |                           |  |       |       |